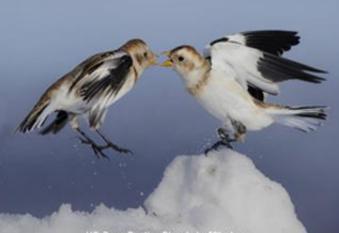

#### NATURE

| Spoilt For Choice                 | Simon     | Roberts    | Keswick PS           | Gold - Best Nature Print       |
|-----------------------------------|-----------|------------|----------------------|--------------------------------|
| Icy Water Rail                    | Lorna     | Hayton     | Ayr PS               | Silver - Richard Speirs Choice |
| Arctic Fox Facing A Storm         | Richard   | Kay        | Bristol PS           | Silver - James Hardy Choice    |
| Busy Goldfinch                    | David     | Travis     | Rolls-Royce Derby PS | Silver - Adrian Lines Choice   |
| European Bison Cow And Calf       | Anna      | Warrington | Stafford PS          | Silver - Chairman Choice       |
| Snettisham Murmuration with Egret | Kevin     | Pigney     | Cambridge CC         | Highly Commended               |
| Clownfish In Bubble Anemone       | Gill      | O'Meara    | Poulton le Fylde PS  | Highly Commended               |
| Snow Bunting Dispute              | Mike      | Lane       | Arden PG             | Highly Commended               |
| Caracaras Pair Bonding            | Ronnie    | Gilbert    | Keswick PS           | Highly Commended               |
| Dark Green Fritillary             | Gianpiero | Ferrari    | Rolls-Royce Derby PS | Highly Commended               |
| European Bee Eaters 2             | Jamie     | Macarthur  | Rolls-Royce Derby PS | Highly Commended               |
| Osprey With Trout                 | Jamie     | Macarthur  | Rolls-Royce Derby PS | Highly Commended               |
| Shark                             | David     | Кеер       | Rolls-Royce Derby PS | Highly Commended               |