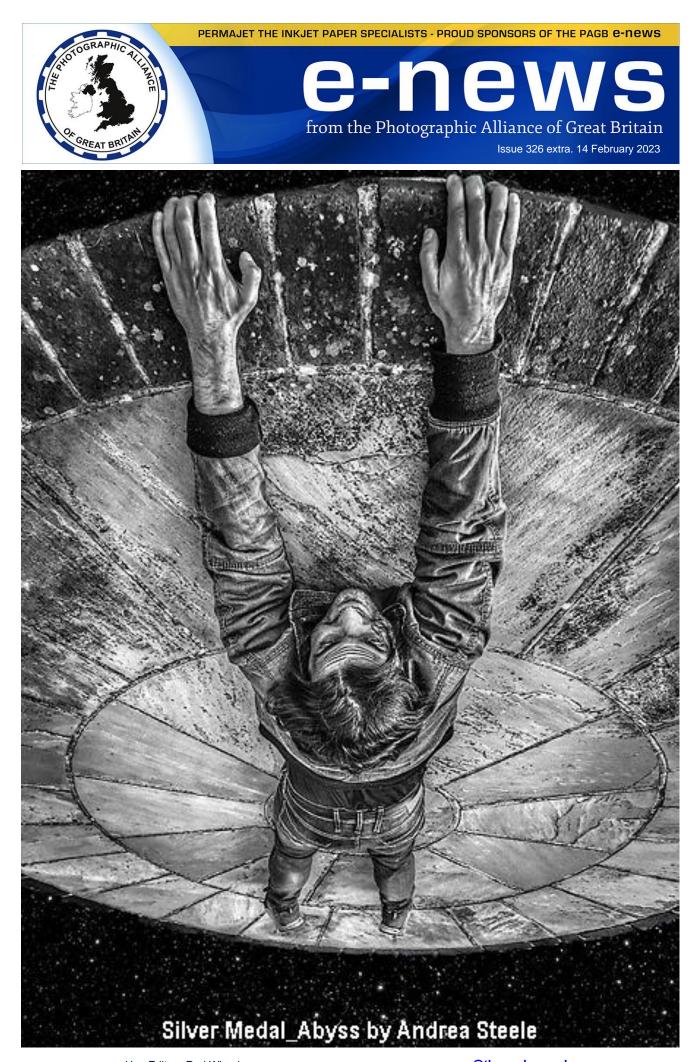

## **RESTRICTED ENTRY**

| Sheltering          | Steven | Baldwin  | Welwyn G'den City PC | Gold - Best PDI (RE)        |
|---------------------|--------|----------|----------------------|-----------------------------|
| Saving Lives At Sea | David  | Lyon     | Reigate PS           | Silver - Paul Radden Choice |
| Snow Polo           | Nick   | Rogers   | Reigate PS           | Silver - John McVie Choice  |
| Abyss               | Andrea | Steele   | Reigate PS           | Silver - Jane Lines Choice  |
| Takes Five          | Rob    | Inglis   | Keyworth CC          | Silver - Chairman Choice    |
| Swamped             | lain   | Houston  | Welwyn G'den City PC | Highly Commended            |
| Super Stretch       | David  | Kissman  | Keyworth CC          | Highly Commended            |
| Encouragement       | Clive  | Wood     | Keyworth CC          | Highly Commended            |
| Aurora At Slemish   | Trevor | Harvey   | NIE PS               | Highly Commended            |
| Towards The Exit    | John   | Campbell | Baglan Bay PS        | Highly Commended            |