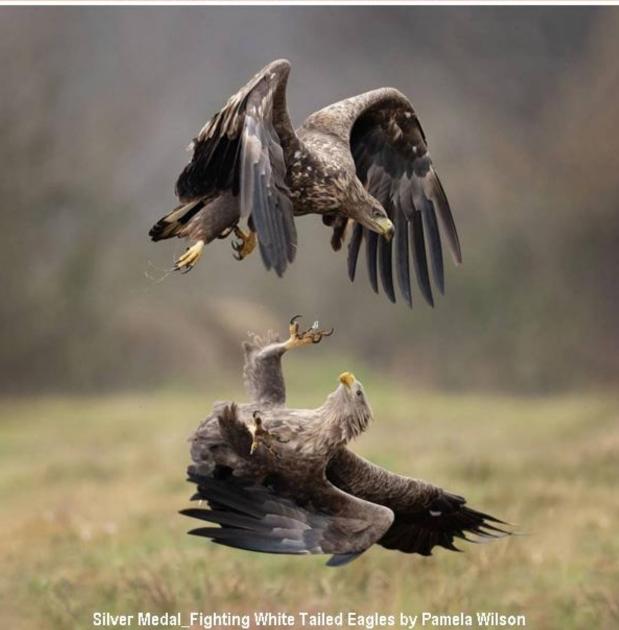

#### NATURE

| Flamingos Over Soda Lake                  | Diana   | Knight         | North Norfolk PS        | Gold - Best PDI Nature      |
|-------------------------------------------|---------|----------------|-------------------------|-----------------------------|
| Fighting White Tailed Eagles              | Pamela  | Wilson         | Catchlight CCX          | Silver - Paul Radden Choice |
| Giraffes Necking                          | Valerie | Walker         | North Norfolk PS        | Silver - John McVie Choice  |
| Artic Tern Feeding Chick                  | Paul    | Keene          | Smethwick PS            | Silver - Jane Lines Choice  |
| Mating Flies Scathophaga Sp               | Andrea  | Wilson         | Oldham PS               | Silver - Chairman Choice    |
| Fighting Fieldfares                       | Robert  | Macdonald      | Colchester PS           | Highly Commended            |
| Male And Female Marbled White Butterflies | Charles | Whitfield-king | Ipswich and District PS | Highly Commended            |
| Brown Hare After The Blizzard             | Lizzie  | Wallis         | North Norfolk PS        | Highly Commended            |
| Black Grouse Lek                          | John    | Nightingale    | South Manchester CC     | Highly Commended            |
| Leopard And Prey                          | Austin  | Thomas         | Wigan 10 Foto Club      | Highly Commended            |
| Hoopoe With Food                          | Trevor  | Lane           | Beeston Camera Club     | Highly Commended            |
| Bison Yellowstone National Park           | Peter   | Stott          | Epsom Camera Club       | Highly Commended            |
| Fighting Foxes                            | Mike    | Tibbotts       | Woking PS               | Highly Commended            |
| Water Rail Carefully Stepping Forward     | Richard | Sheldrake      | Woking PS               | Highly Commended            |
| A Surge Of Knots                          | David   | Wolfenden      | Edinburgh PS            | Highly Commended            |
| Brown Bear Guarding Kill                  | Jenny   | Hibbert        | Bridgend and Dist. CC   | Highly Commended            |
| Arctic Reindeers                          | Tracey  | Lund           | F4 Photo Group          | Highly Commended            |