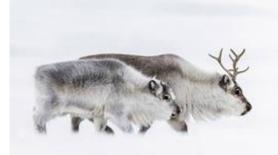

#### NATURE

| Flamingos Over Soda Lake                  | Diana   | Knight         | North Norfolk PS        | Gold - Best PDI Nature      |
|-------------------------------------------|---------|----------------|-------------------------|-----------------------------|
| Fighting White Tailed Eagles              | Pamela  | Wilson         | Catchlight CCX          | Silver - Paul Radden Choice |
| Giraffes Necking                          | Valerie | Walker         | North Norfolk PS        | Silver - John McVie Choice  |
| Artic Tern Feeding Chick                  | Paul    | Keene          | Smethwick PS            | Silver - Jane Lines Choice  |
| Mating Flies Scathophaga Sp               | Andrea  | Wilson         | Oldham PS               | Silver - Chairman Choice    |
| Fighting Fieldfares                       | Robert  | Macdonald      | Colchester PS           | Highly Commended            |
| Male And Female Marbled White Butterflies | Charles | Whitfield-king | Ipswich and District PS | Highly Commended            |
| Brown Hare After The Blizzard             | Lizzie  | Wallis         | North Norfolk PS        | Highly Commended            |
| Black Grouse Lek                          | John    | Nightingale    | South Manchester CC     | Highly Commended            |
| Leopard And Prey                          | Austin  | Thomas         | Wigan 10 Foto Club      | Highly Commended            |
| Hoopoe With Food                          | Trevor  | Lane           | Beeston Camera Club     | Highly Commended            |
| Bison Yellowstone National Park           | Peter   | Stott          | Epsom Camera Club       | Highly Commended            |
| Fighting Foxes                            | Mike    | Tibbotts       | Woking PS               | Highly Commended            |
| Water Rail Carefully Stepping Forward     | Richard | Sheldrake      | Woking PS               | Highly Commended            |
| A Surge Of Knots                          | David   | Wolfenden      | Edinburgh PS            | Highly Commended            |
| Brown Bear Guarding Kill                  | Jenny   | Hibbert        | Bridgend and Dist. CC   | Highly Commended            |
| Arctic Reindeers                          | Tracey  | Lund           | F4 Photo Group          | Highly Commended            |