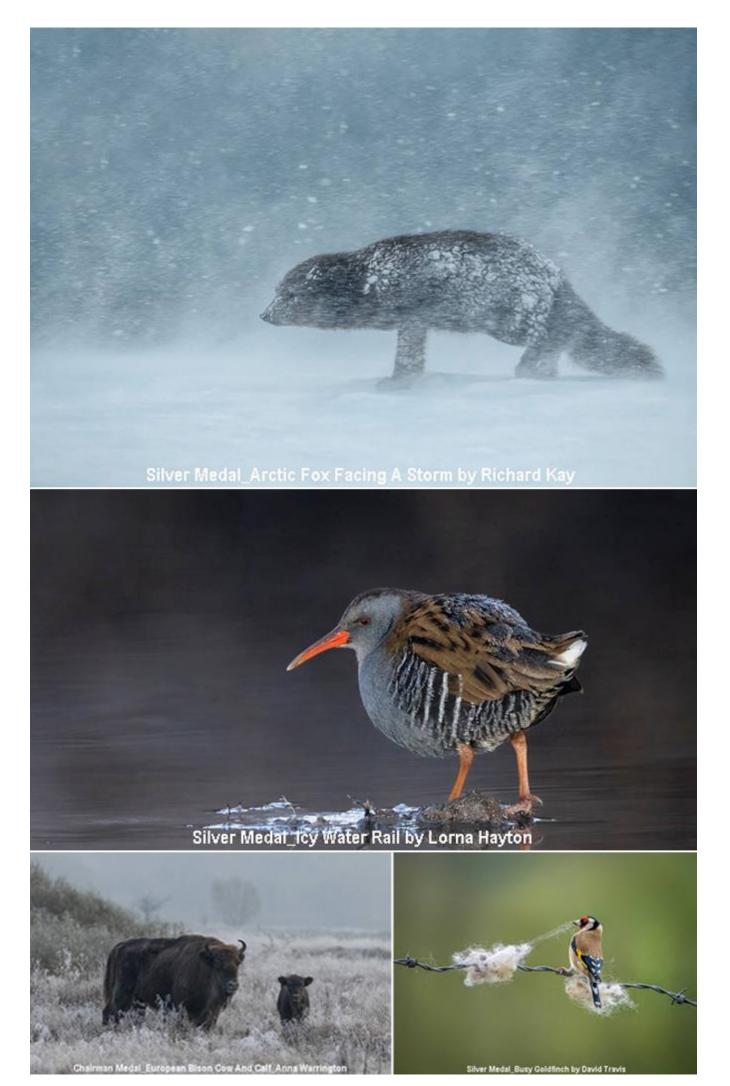

#### NATURE

| Spoilt For Choice                 | Simon     | Roberts    | Keswick PS           | Gold - Best Nature Print       |
|-----------------------------------|-----------|------------|----------------------|--------------------------------|
| Icy Water Rail                    | Lorna     | Hayton     | Ayr PS               | Silver - Richard Speirs Choice |
| Arctic Fox Facing A Storm         | Richard   | Kay        | Bristol PS           | Silver - James Hardy Choice    |
| Busy Goldfinch                    | David     | Travis     | Rolls-Royce Derby PS | Silver - Adrian Lines Choice   |
| European Bison Cow And Calf       | Anna      | Warrington | Stafford PS          | Silver - Chairman Choice       |
| Snettisham Murmuration with Egret | Kevin     | Pigney     | Cambridge CC         | Highly Commended               |
| Clownfish In Bubble Anemone       | Gill      | O'Meara    | Poulton le Fylde PS  | Highly Commended               |
| Snow Bunting Dispute              | Mike      | Lane       | Arden PG             | Highly Commended               |
| Caracaras Pair Bonding            | Ronnie    | Gilbert    | Keswick PS           | Highly Commended               |
| Dark Green Fritillary             | Gianpiero | Ferrari    | Rolls-Royce Derby PS | Highly Commended               |
| European Bee Eaters 2             | Jamie     | Macarthur  | Rolls-Royce Derby PS | Highly Commended               |
| Osprey With Trout                 | Jamie     | Macarthur  | Rolls-Royce Derby PS | Highly Commended               |
| Shark                             | David     | Кеер       | Rolls-Royce Derby PS | Highly Commended               |