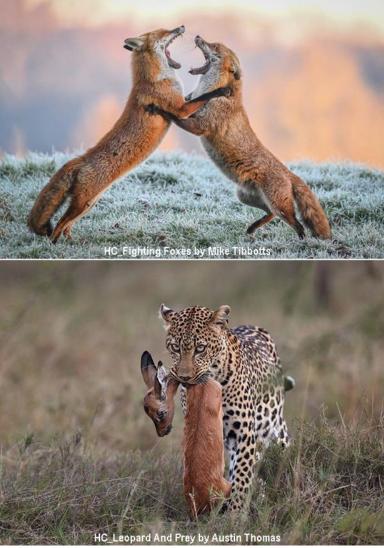

#### NATURE

| Flamingos Over Soda Lake                  | Diana   | Knight         | North Norfolk PS        | Gold - Best PDI Nature      |
|-------------------------------------------|---------|----------------|-------------------------|-----------------------------|
| Fighting White Tailed Eagles              | Pamela  | Wilson         | Catchlight CCX          | Silver - Paul Radden Choice |
| Giraffes Necking                          | Valerie | Walker         | North Norfolk PS        | Silver - John McVie Choice  |
| Artic Tern Feeding Chick                  | Paul    | Keene          | Smethwick PS            | Silver - Jane Lines Choice  |
| Mating Flies Scathophaga Sp               | Andrea  | Wilson         | Oldham PS               | Silver - Chairman Choice    |
| Fighting Fieldfares                       | Robert  | Macdonald      | Colchester PS           | Highly Commended            |
| Male And Female Marbled White Butterflies | Charles | Whitfield-king | Ipswich and District PS | Highly Commended            |
| Brown Hare After The Blizzard             | Lizzie  | Wallis         | North Norfolk PS        | Highly Commended            |
| Black Grouse Lek                          | John    | Nightingale    | South Manchester CC     | Highly Commended            |
| Leopard And Prey                          | Austin  | Thomas         | Wigan 10 Foto Club      | Highly Commended            |
| Hoopoe With Food                          | Trevor  | Lane           | Beeston Camera Club     | Highly Commended            |
| Bison Yellowstone National Park           | Peter   | Stott          | Epsom Camera Club       | Highly Commended            |
| Fighting Foxes                            | Mike    | Tibbotts       | Woking PS               | Highly Commended            |
| Water Rail Carefully Stepping Forward     | Richard | Sheldrake      | Woking PS               | Highly Commended            |
| A Surge Of Knots                          | David   | Wolfenden      | Edinburgh PS            | Highly Commended            |
| Brown Bear Guarding Kill                  | Jenny   | Hibbert        | Bridgend and Dist. CC   | Highly Commended            |
| Arctic Reindeers                          | Tracey  | Lund           | F4 Photo Group          | Highly Commended            |