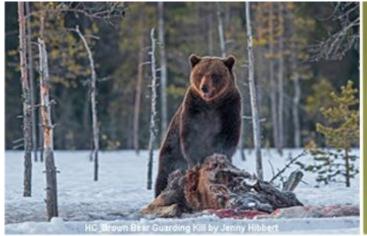

#### NATURE

| Flamingos Over Soda Lake                  | Diana   | Knight         | North Norfolk PS        | Gold - Best PDI Nature      |
|-------------------------------------------|---------|----------------|-------------------------|-----------------------------|
| Fighting White Tailed Eagles              | Pamela  | Wilson         | Catchlight CCX          | Silver - Paul Radden Choice |
| Giraffes Necking                          | Valerie | Walker         | North Norfolk PS        | Silver - John McVie Choice  |
| Artic Tern Feeding Chick                  | Paul    | Keene          | Smethwick PS            | Silver - Jane Lines Choice  |
| Mating Flies Scathophaga Sp               | Andrea  | Wilson         | Oldham PS               | Silver - Chairman Choice    |
| Fighting Fieldfares                       | Robert  | Macdonald      | Colchester PS           | Highly Commended            |
| Male And Female Marbled White Butterflies | Charles | Whitfield-king | Ipswich and District PS | Highly Commended            |
| Brown Hare After The Blizzard             | Lizzie  | Wallis         | North Norfolk PS        | Highly Commended            |
| Black Grouse Lek                          | John    | Nightingale    | South Manchester CC     | Highly Commended            |
| Leopard And Prey                          | Austin  | Thomas         | Wigan 10 Foto Club      | Highly Commended            |
| Hoopoe With Food                          | Trevor  | Lane           | Beeston Camera Club     | Highly Commended            |
| Bison Yellowstone National Park           | Peter   | Stott          | Epsom Camera Club       | Highly Commended            |
| Fighting Foxes                            | Mike    | Tibbotts       | Woking PS               | Highly Commended            |
| Water Rail Carefully Stepping Forward     | Richard | Sheldrake      | Woking PS               | Highly Commended            |
| A Surge Of Knots                          | David   | Wolfenden      | Edinburgh PS            | Highly Commended            |
| Brown Bear Guarding Kill                  | Jenny   | Hibbert        | Bridgend and Dist. CC   | Highly Commended            |
| Arctic Reindeers                          | Tracey  | Lund           | F4 Photo Group          | Highly Commended            |

## PAGB NATURE PHOTOGRAPHER OF THE YEAR Valerie Walker North Norfolk P.S.

Page 7 of 20, e-news 326 extra 14 February 2023

HC\_Bison Yellowstone National Park by Peter Stott

HC\_Brown Hare After The Blizzard by Lizzie Wallis