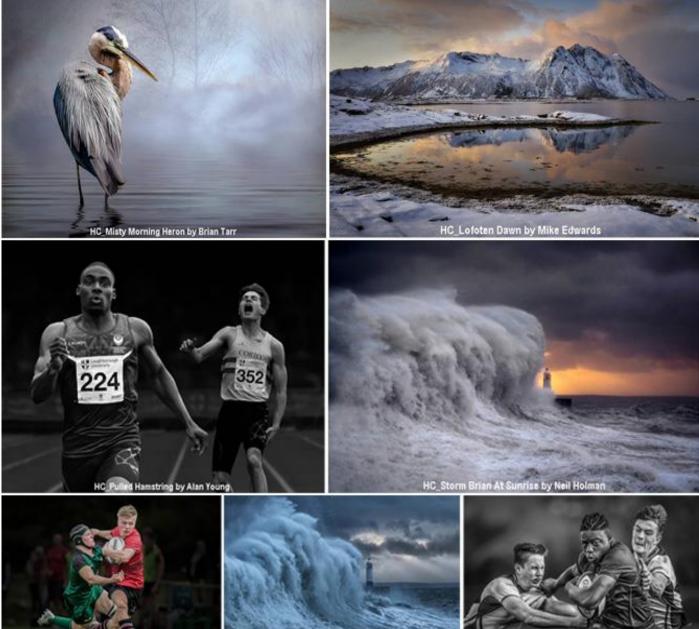

#### **OPEN**

| The Long Farewell           | Richard   | Broomfield    | Worcestershire CC      | Gold - Best PDI             |
|-----------------------------|-----------|---------------|------------------------|-----------------------------|
| Flossie And Dottie          | Sue       | Critchlow     | Southport PS           | Silver - Paul Radden Choice |
| The Red Roof                | Jackie    | Robinson      | North Cheshire PS      | Silver - John McVie Choice  |
| Classmates                  | Warren    | Alani         | Smethwick PS           | Silver - Jane Lines Choice  |
| Old Dog New Tricks          | Jackie    | Robinson      | North Cheshire PS      | Silver - Chairman Choice    |
| A Winter Tableau            | Jackie    | Robinson      | North Cheshire PS      | Highly Commended            |
| Homage To Vermeer           | Mike      | Lawrence      | Oldham PS              | Highly Commended            |
| Misty Morning Heron         | Brian     | Tarr          | Southport PS           | Highly Commended            |
| Curious Owlets              | Lynda     | Haney         | Wigan 10 FC            | Highly Commended            |
| Triumphant Courtney Tulloch | Robert    | Millin        | Wigan 10 FC            | Highly Commended            |
| Full Thrust                 | Warren    | Alani         | Smethwick PS           | Highly Commended            |
| Lofoten Dawn                | Mike      | Edwards       | Smethwick PS           | Highly Commended            |
| Storm Brian                 | David     | Tomlinson     | Stourbridge CC         | Highly Commended            |
| Rugby Two Step              | Robert    | Given         | Keswick PS             | Highly Commended            |
| Pulled Hamstring            | Alan      | Young         | Nott'ham & Notts PS    | Highly Commended            |
| Eowyn Surf Rider            | Andrea    | Hargreaves    | Nott'ham & Notts PS    | Highly Commended            |
| His Mistress Voice          | Carol     | McNiven-young | Rolls-Royce Derby PS   | Highly Commended            |
| Unstoppable                 | Jennifer  | Willis        | Catchlight CC          | Highly Commended            |
| The Runaways                | Elizabeth | Edie          | Richmond & Twik'ham PS | Highly Commended            |
| Storm Brian At Sunrise      | Neil      | Holman        | Afan Nedd CC           | Highly Commended            |
| Vestrahorn At Sunrise       | Shirley   | Hollis        | Sheffield PS           | Highly Commended            |