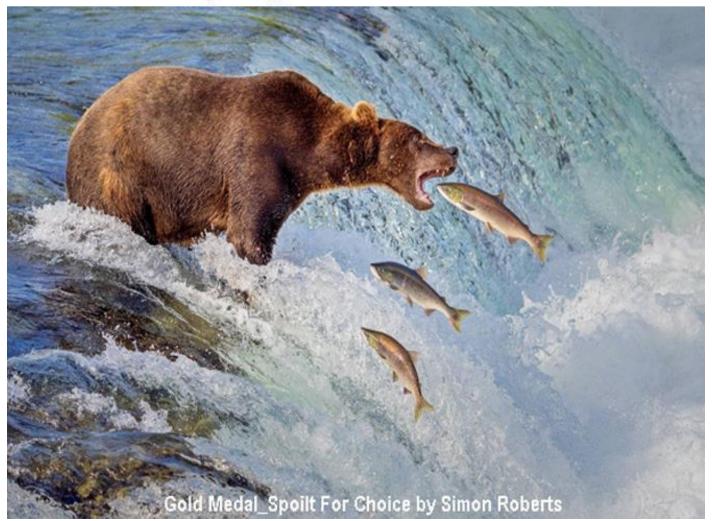

#### NATURE

| Spoilt For Choice                 | Simon     | Roberts    | Keswick PS           | Gold - Best Nature Print       |
|-----------------------------------|-----------|------------|----------------------|--------------------------------|
| Icy Water Rail                    | Lorna     | Hayton     | Ayr PS               | Silver - Richard Speirs Choice |
| Arctic Fox Facing A Storm         | Richard   | Kay        | Bristol PS           | Silver - James Hardy Choice    |
| Busy Goldfinch                    | David     | Travis     | Rolls-Royce Derby PS | Silver - Adrian Lines Choice   |
| European Bison Cow And Calf       | Anna      | Warrington | Stafford PS          | Silver - Chairman Choice       |
| Snettisham Murmuration with Egret | Kevin     | Pigney     | Cambridge CC         | Highly Commended               |
| Clownfish In Bubble Anemone       | Gill      | O'Meara    | Poulton le Fylde PS  | Highly Commended               |
| Snow Bunting Dispute              | Mike      | Lane       | Arden PG             | Highly Commended               |
| Caracaras Pair Bonding            | Ronnie    | Gilbert    | Keswick PS           | Highly Commended               |
| Dark Green Fritillary             | Gianpiero | Ferrari    | Rolls-Royce Derby PS | Highly Commended               |
| European Bee Eaters 2             | Jamie     | Macarthur  | Rolls-Royce Derby PS | Highly Commended               |
| Osprey With Trout                 | Jamie     | Macarthur  | Rolls-Royce Derby PS | Highly Commended               |
| Shark                             | David     | Кеер       | Rolls-Royce Derby PS | Highly Commended               |