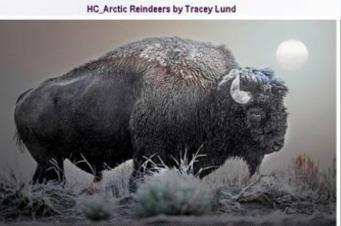

#### NATURE

| Flamingos Over Soda Lake                  | Diana   | Knight         | North Norfolk PS        | Gold - Best PDI Nature      |
|-------------------------------------------|---------|----------------|-------------------------|-----------------------------|
| Fighting White Tailed Eagles              | Pamela  | Wilson         | Catchlight CCX          | Silver - Paul Radden Choice |
| Giraffes Necking                          | Valerie | Walker         | North Norfolk PS        | Silver - John McVie Choice  |
| Artic Tern Feeding Chick                  | Paul    | Keene          | Smethwick PS            | Silver - Jane Lines Choice  |
| Mating Flies Scathophaga Sp               | Andrea  | Wilson         | Oldham PS               | Silver - Chairman Choice    |
| Fighting Fieldfares                       | Robert  | Macdonald      | Colchester PS           | Highly Commended            |
| Male And Female Marbled White Butterflies | Charles | Whitfield-king | Ipswich and District PS | Highly Commended            |
| Brown Hare After The Blizzard             | Lizzie  | Wallis         | North Norfolk PS        | Highly Commended            |
| Black Grouse Lek                          | John    | Nightingale    | South Manchester CC     | Highly Commended            |
| Leopard And Prey                          | Austin  | Thomas         | Wigan 10 Foto Club      | Highly Commended            |
| Hoopoe With Food                          | Trevor  | Lane           | Beeston Camera Club     | Highly Commended            |
| Bison Yellowstone National Park           | Peter   | Stott          | Epsom Camera Club       | Highly Commended            |
| Fighting Foxes                            | Mike    | Tibbotts       | Woking PS               | Highly Commended            |
| Water Rail Carefully Stepping Forward     | Richard | Sheldrake      | Woking PS               | Highly Commended            |
| A Surge Of Knots                          | David   | Wolfenden      | Edinburgh PS            | Highly Commended            |
| Brown Bear Guarding Kill                  | Jenny   | Hibbert        | Bridgend and Dist. CC   | Highly Commended            |
| Arctic Reindeers                          | Tracey  | Lund           | F4 Photo Group          | Highly Commended            |

## PAGB NATURE PHOTOGRAPHER OF THE YEAR Valerie Walker North Norfolk P.S.

Page 7 of 20, e-news 326 extra 14 February 2023

HC\_Bison Yellowstone National Park by Peter Stott

HC\_Brown Hare After The Blizzard by Lizzie Wallis