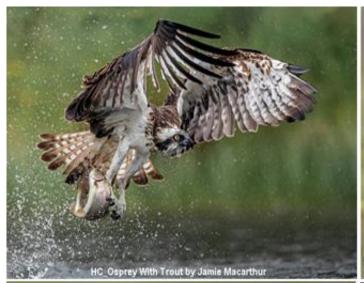

#### NATURE

| Spoilt For Choice                 | Simon     | Roberts    | Keswick PS           | Gold - Best Nature Print       |
|-----------------------------------|-----------|------------|----------------------|--------------------------------|
| Icy Water Rail                    | Lorna     | Hayton     | Ayr PS               | Silver - Richard Speirs Choice |
| Arctic Fox Facing A Storm         | Richard   | Kay        | Bristol PS           | Silver - James Hardy Choice    |
| Busy Goldfinch                    | David     | Travis     | Rolls-Royce Derby PS | Silver - Adrian Lines Choice   |
| European Bison Cow And Calf       | Anna      | Warrington | Stafford PS          | Silver - Chairman Choice       |
| Snettisham Murmuration with Egret | Kevin     | Pigney     | Cambridge CC         | Highly Commended               |
| Clownfish In Bubble Anemone       | Gill      | O'Meara    | Poulton le Fylde PS  | Highly Commended               |
| Snow Bunting Dispute              | Mike      | Lane       | Arden PG             | Highly Commended               |
| Caracaras Pair Bonding            | Ronnie    | Gilbert    | Keswick PS           | Highly Commended               |
| Dark Green Fritillary             | Gianpiero | Ferrari    | Rolls-Royce Derby PS | Highly Commended               |
| European Bee Eaters 2             | Jamie     | Macarthur  | Rolls-Royce Derby PS | Highly Commended               |
| Osprey With Trout                 | Jamie     | Macarthur  | Rolls-Royce Derby PS | Highly Commended               |
| Shark                             | David     | Кеер       | Rolls-Royce Derby PS | Highly Commended               |

# **GB Trophy - Nature Prints**

Page 16 of 20, e-news 326 extra 14 February 2023

HC\_European Bee Eaters by Jamie M

HC\_Shark by David Keep