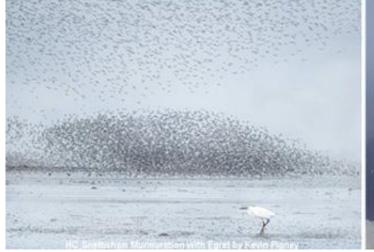

#### NATURE

| Spoilt For Choice                 | Simon     | Roberts    | Keswick PS           | Gold - Best Nature Print       |
|-----------------------------------|-----------|------------|----------------------|--------------------------------|
| Icy Water Rail                    | Lorna     | Hayton     | Ayr PS               | Silver - Richard Speirs Choice |
| Arctic Fox Facing A Storm         | Richard   | Kay        | Bristol PS           | Silver - James Hardy Choice    |
| Busy Goldfinch                    | David     | Travis     | Rolls-Royce Derby PS | Silver - Adrian Lines Choice   |
| European Bison Cow And Calf       | Anna      | Warrington | Stafford PS          | Silver - Chairman Choice       |
| Snettisham Murmuration with Egret | Kevin     | Pigney     | Cambridge CC         | Highly Commended               |
| Clownfish In Bubble Anemone       | Gill      | O'Meara    | Poulton le Fylde PS  | Highly Commended               |
| Snow Bunting Dispute              | Mike      | Lane       | Arden PG             | Highly Commended               |
| Caracaras Pair Bonding            | Ronnie    | Gilbert    | Keswick PS           | Highly Commended               |
| Dark Green Fritillary             | Gianpiero | Ferrari    | Rolls-Royce Derby PS | Highly Commended               |
| European Bee Eaters 2             | Jamie     | Macarthur  | Rolls-Royce Derby PS | Highly Commended               |
| Osprey With Trout                 | Jamie     | Macarthur  | Rolls-Royce Derby PS | Highly Commended               |
| Shark                             | David     | Кеер       | Rolls-Royce Derby PS | Highly Commended               |