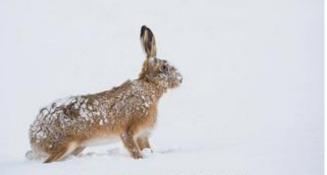

#### NATURE

| Flamingos Over Soda Lake                  | Diana   | Knight         | North Norfolk PS        | Gold - Best PDI Nature      |
|-------------------------------------------|---------|----------------|-------------------------|-----------------------------|
| Fighting White Tailed Eagles              | Pamela  | Wilson         | Catchlight CCX          | Silver - Paul Radden Choice |
| Giraffes Necking                          | Valerie | Walker         | North Norfolk PS        | Silver - John McVie Choice  |
| Artic Tern Feeding Chick                  | Paul    | Keene          | Smethwick PS            | Silver - Jane Lines Choice  |
| Mating Flies Scathophaga Sp               | Andrea  | Wilson         | Oldham PS               | Silver - Chairman Choice    |
| Fighting Fieldfares                       | Robert  | Macdonald      | Colchester PS           | Highly Commended            |
| Male And Female Marbled White Butterflies | Charles | Whitfield-king | Ipswich and District PS | Highly Commended            |
| Brown Hare After The Blizzard             | Lizzie  | Wallis         | North Norfolk PS        | Highly Commended            |
| Black Grouse Lek                          | John    | Nightingale    | South Manchester CC     | Highly Commended            |
| Leopard And Prey                          | Austin  | Thomas         | Wigan 10 Foto Club      | Highly Commended            |
| Hoopoe With Food                          | Trevor  | Lane           | Beeston Camera Club     | Highly Commended            |
| Bison Yellowstone National Park           | Peter   | Stott          | Epsom Camera Club       | Highly Commended            |
| Fighting Foxes                            | Mike    | Tibbotts       | Woking PS               | Highly Commended            |
| Water Rail Carefully Stepping Forward     | Richard | Sheldrake      | Woking PS               | Highly Commended            |
| A Surge Of Knots                          | David   | Wolfenden      | Edinburgh PS            | Highly Commended            |
| Brown Bear Guarding Kill                  | Jenny   | Hibbert        | Bridgend and Dist. CC   | Highly Commended            |
| Arctic Reindeers                          | Tracey  | Lund           | F4 Photo Group          | Highly Commended            |

## PAGB NATURE PHOTOGRAPHER OF THE YEAR Valerie Walker North Norfolk P.S.

Page 7 of 20, e-news 326 extra 14 February 2023

HC\_Bison Yellowstone National Park by Peter Stott

HC\_Brown Hare After The Blizzard by Lizzie Wallis