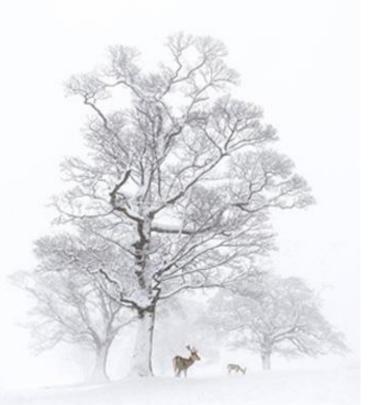

#### **OPEN**

| The Long Farewell           | Richard   | Broomfield    | Worcestershire CC      | Gold - Best PDI             |
|-----------------------------|-----------|---------------|------------------------|-----------------------------|
| Flossie And Dottie          | Sue       | Critchlow     | Southport PS           | Silver - Paul Radden Choice |
| The Red Roof                | Jackie    | Robinson      | North Cheshire PS      | Silver - John McVie Choice  |
| Classmates                  | Warren    | Alani         | Smethwick PS           | Silver - Jane Lines Choice  |
| Old Dog New Tricks          | Jackie    | Robinson      | North Cheshire PS      | Silver - Chairman Choice    |
| A Winter Tableau            | Jackie    | Robinson      | North Cheshire PS      | Highly Commended            |
| Homage To Vermeer           | Mike      | Lawrence      | Oldham PS              | Highly Commended            |
| Misty Morning Heron         | Brian     | Tarr          | Southport PS           | Highly Commended            |
| Curious Owlets              | Lynda     | Haney         | Wigan 10 FC            | Highly Commended            |
| Triumphant Courtney Tulloch | Robert    | Millin        | Wigan 10 FC            | Highly Commended            |
| Full Thrust                 | Warren    | Alani         | Smethwick PS           | Highly Commended            |
| Lofoten Dawn                | Mike      | Edwards       | Smethwick PS           | Highly Commended            |
| Storm Brian                 | David     | Tomlinson     | Stourbridge CC         | Highly Commended            |
| Rugby Two Step              | Robert    | Given         | Keswick PS             | Highly Commended            |
| Pulled Hamstring            | Alan      | Young         | Nott'ham & Notts PS    | Highly Commended            |
| Eowyn Surf Rider            | Andrea    | Hargreaves    | Nott'ham & Notts PS    | Highly Commended            |
| His Mistress Voice          | Carol     | McNiven-young | Rolls-Royce Derby PS   | Highly Commended            |
| Unstoppable                 | Jennifer  | Willis        | Catchlight CC          | Highly Commended            |
| The Runaways                | Elizabeth | Edie          | Richmond & Twik'ham PS | Highly Commended            |
| Storm Brian At Sunrise      | Neil      | Holman        | Afan Nedd CC           | Highly Commended            |
| Vestrahorn At Sunrise       | Shirley   | Hollis        | Sheffield PS           | Highly Commended            |