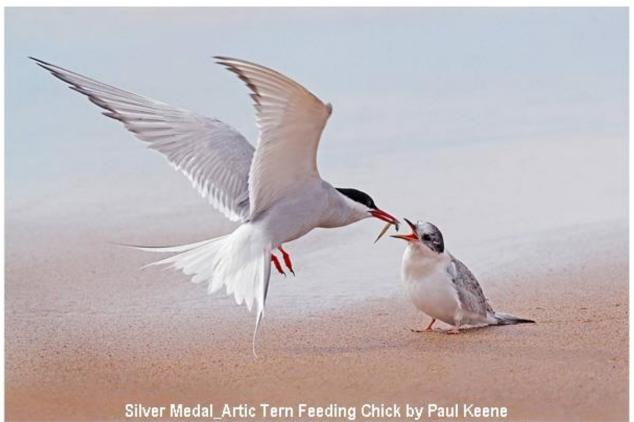

#### NATURE

| Flamingos Over Soda Lake                  | Diana   | Knight         | North Norfolk PS        | Gold - Best PDI Nature      |
|-------------------------------------------|---------|----------------|-------------------------|-----------------------------|
| Fighting White Tailed Eagles              | Pamela  | Wilson         | Catchlight CCX          | Silver - Paul Radden Choice |
| Giraffes Necking                          | Valerie | Walker         | North Norfolk PS        | Silver - John McVie Choice  |
| Artic Tern Feeding Chick                  | Paul    | Keene          | Smethwick PS            | Silver - Jane Lines Choice  |
| Mating Flies Scathophaga Sp               | Andrea  | Wilson         | Oldham PS               | Silver - Chairman Choice    |
| Fighting Fieldfares                       | Robert  | Macdonald      | Colchester PS           | Highly Commended            |
| Male And Female Marbled White Butterflies | Charles | Whitfield-king | Ipswich and District PS | Highly Commended            |
| Brown Hare After The Blizzard             | Lizzie  | Wallis         | North Norfolk PS        | Highly Commended            |
| Black Grouse Lek                          | John    | Nightingale    | South Manchester CC     | Highly Commended            |
| Leopard And Prey                          | Austin  | Thomas         | Wigan 10 Foto Club      | Highly Commended            |
| Hoopoe With Food                          | Trevor  | Lane           | Beeston Camera Club     | Highly Commended            |
| Bison Yellowstone National Park           | Peter   | Stott          | Epsom Camera Club       | Highly Commended            |
| Fighting Foxes                            | Mike    | Tibbotts       | Woking PS               | Highly Commended            |
| Water Rail Carefully Stepping Forward     | Richard | Sheldrake      | Woking PS               | Highly Commended            |
| A Surge Of Knots                          | David   | Wolfenden      | Edinburgh PS            | Highly Commended            |
| Brown Bear Guarding Kill                  | Jenny   | Hibbert        | Bridgend and Dist. CC   | Highly Commended            |
| Arctic Reindeers                          | Tracey  | Lund           | F4 Photo Group          | Highly Commended            |