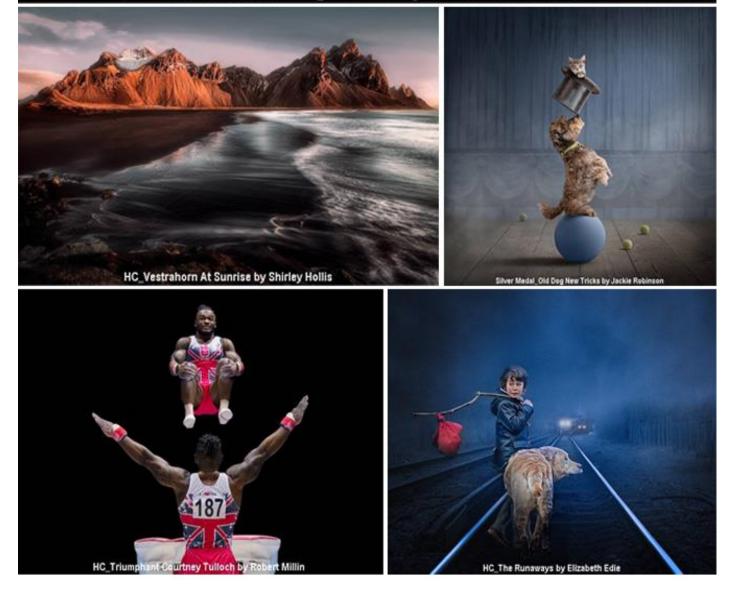

#### **OPEN**

| The Long Farewell           | Richard   | Broomfield    | Worcestershire CC      | Gold - Best PDI             |
|-----------------------------|-----------|---------------|------------------------|-----------------------------|
| Flossie And Dottie          | Sue       | Critchlow     | Southport PS           | Silver - Paul Radden Choice |
| The Red Roof                | Jackie    | Robinson      | North Cheshire PS      | Silver - John McVie Choice  |
| Classmates                  | Warren    | Alani         | Smethwick PS           | Silver - Jane Lines Choice  |
| Old Dog New Tricks          | Jackie    | Robinson      | North Cheshire PS      | Silver - Chairman Choice    |
| A Winter Tableau            | Jackie    | Robinson      | North Cheshire PS      | Highly Commended            |
| Homage To Vermeer           | Mike      | Lawrence      | Oldham PS              | Highly Commended            |
| Misty Morning Heron         | Brian     | Tarr          | Southport PS           | Highly Commended            |
| Curious Owlets              | Lynda     | Haney         | Wigan 10 FC            | Highly Commended            |
| Triumphant Courtney Tulloch | Robert    | Millin        | Wigan 10 FC            | Highly Commended            |
| Full Thrust                 | Warren    | Alani         | Smethwick PS           | Highly Commended            |
| Lofoten Dawn                | Mike      | Edwards       | Smethwick PS           | Highly Commended            |
| Storm Brian                 | David     | Tomlinson     | Stourbridge CC         | Highly Commended            |
| Rugby Two Step              | Robert    | Given         | Keswick PS             | Highly Commended            |
| Pulled Hamstring            | Alan      | Young         | Nott'ham & Notts PS    | Highly Commended            |
| Eowyn Surf Rider            | Andrea    | Hargreaves    | Nott'ham & Notts PS    | Highly Commended            |
| His Mistress Voice          | Carol     | McNiven-young | Rolls-Royce Derby PS   | Highly Commended            |
| Unstoppable                 | Jennifer  | Willis        | Catchlight CC          | Highly Commended            |
| The Runaways                | Elizabeth | Edie          | Richmond & Twik'ham PS | Highly Commended            |
| Storm Brian At Sunrise      | Neil      | Holman        | Afan Nedd CC           | Highly Commended            |
| Vestrahorn At Sunrise       | Shirley   | Hollis        | Sheffield PS           | Highly Commended            |