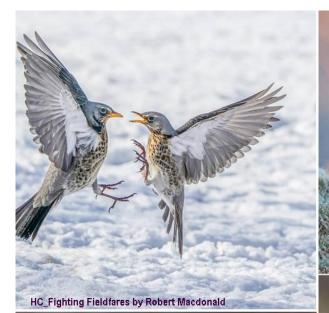

#### NATURE

| Flamingos Over Soda Lake                  | Diana   | Knight         | North Norfolk PS        | Gold - Best PDI Nature      |
|-------------------------------------------|---------|----------------|-------------------------|-----------------------------|
| Fighting White Tailed Eagles              | Pamela  | Wilson         | Catchlight CCX          | Silver - Paul Radden Choice |
| Giraffes Necking                          | Valerie | Walker         | North Norfolk PS        | Silver - John McVie Choice  |
| Artic Tern Feeding Chick                  | Paul    | Keene          | Smethwick PS            | Silver - Jane Lines Choice  |
| Mating Flies Scathophaga Sp               | Andrea  | Wilson         | Oldham PS               | Silver - Chairman Choice    |
| Fighting Fieldfares                       | Robert  | Macdonald      | Colchester PS           | Highly Commended            |
| Male And Female Marbled White Butterflies | Charles | Whitfield-king | Ipswich and District PS | Highly Commended            |
| Brown Hare After The Blizzard             | Lizzie  | Wallis         | North Norfolk PS        | Highly Commended            |
| Black Grouse Lek                          | John    | Nightingale    | South Manchester CC     | Highly Commended            |
| Leopard And Prey                          | Austin  | Thomas         | Wigan 10 Foto Club      | Highly Commended            |
| Hoopoe With Food                          | Trevor  | Lane           | Beeston Camera Club     | Highly Commended            |
| Bison Yellowstone National Park           | Peter   | Stott          | Epsom Camera Club       | Highly Commended            |
| Fighting Foxes                            | Mike    | Tibbotts       | Woking PS               | Highly Commended            |
| Water Rail Carefully Stepping Forward     | Richard | Sheldrake      | Woking PS               | Highly Commended            |
| A Surge Of Knots                          | David   | Wolfenden      | Edinburgh PS            | Highly Commended            |
| Brown Bear Guarding Kill                  | Jenny   | Hibbert        | Bridgend and Dist. CC   | Highly Commended            |
| Arctic Reindeers                          | Tracey  | Lund           | F4 Photo Group          | Highly Commended            |