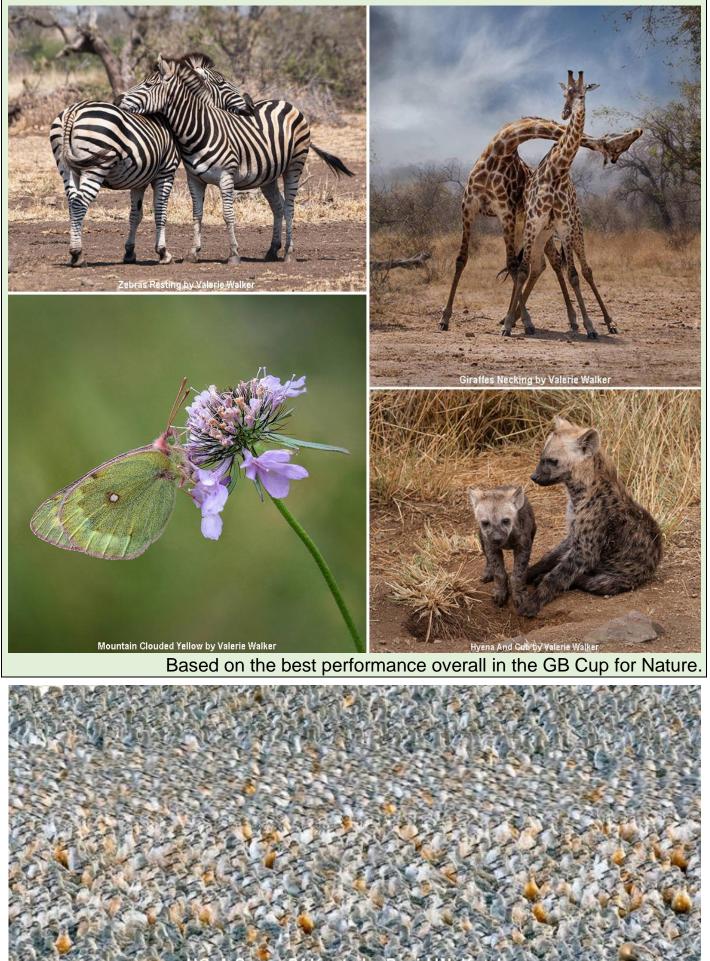

## PAGB NATURE PHOTOGRAPHER OF THE YEAR Valerie Walker North Norfolk P.S.

Page 7 of 20, e-news 326 extra 14 February 2023

HC\_Bison Yellowstone National Park by Peter Stott

HC\_Brown Hare After The Blizzard by Lizzie Wallis