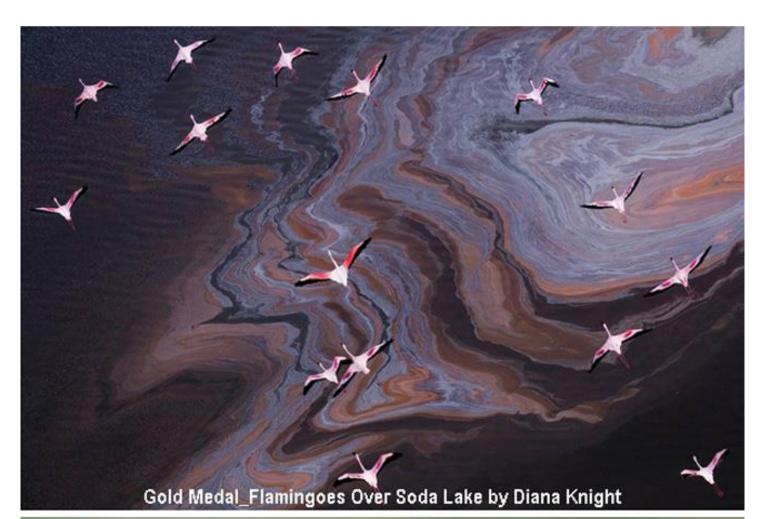

#### NATURE

| Flamingos Over Soda Lake                  | Diana   | Knight         | North Norfolk PS        | Gold - Best PDI Nature      |
|-------------------------------------------|---------|----------------|-------------------------|-----------------------------|
| Fighting White Tailed Eagles              | Pamela  | Wilson         | Catchlight CCX          | Silver - Paul Radden Choice |
| Giraffes Necking                          | Valerie | Walker         | North Norfolk PS        | Silver - John McVie Choice  |
| Artic Tern Feeding Chick                  | Paul    | Keene          | Smethwick PS            | Silver - Jane Lines Choice  |
| Mating Flies Scathophaga Sp               | Andrea  | Wilson         | Oldham PS               | Silver - Chairman Choice    |
| Fighting Fieldfares                       | Robert  | Macdonald      | Colchester PS           | Highly Commended            |
| Male And Female Marbled White Butterflies | Charles | Whitfield-king | Ipswich and District PS | Highly Commended            |
| Brown Hare After The Blizzard             | Lizzie  | Wallis         | North Norfolk PS        | Highly Commended            |
| Black Grouse Lek                          | John    | Nightingale    | South Manchester CC     | Highly Commended            |
| Leopard And Prey                          | Austin  | Thomas         | Wigan 10 Foto Club      | Highly Commended            |
| Hoopoe With Food                          | Trevor  | Lane           | Beeston Camera Club     | Highly Commended            |
| Bison Yellowstone National Park           | Peter   | Stott          | Epsom Camera Club       | Highly Commended            |
| Fighting Foxes                            | Mike    | Tibbotts       | Woking PS               | Highly Commended            |
| Water Rail Carefully Stepping Forward     | Richard | Sheldrake      | Woking PS               | Highly Commended            |
| A Surge Of Knots                          | David   | Wolfenden      | Edinburgh PS            | Highly Commended            |
| Brown Bear Guarding Kill                  | Jenny   | Hibbert        | Bridgend and Dist. CC   | Highly Commended            |
| Arctic Reindeers                          | Tracey  | Lund           | F4 Photo Group          | Highly Commended            |