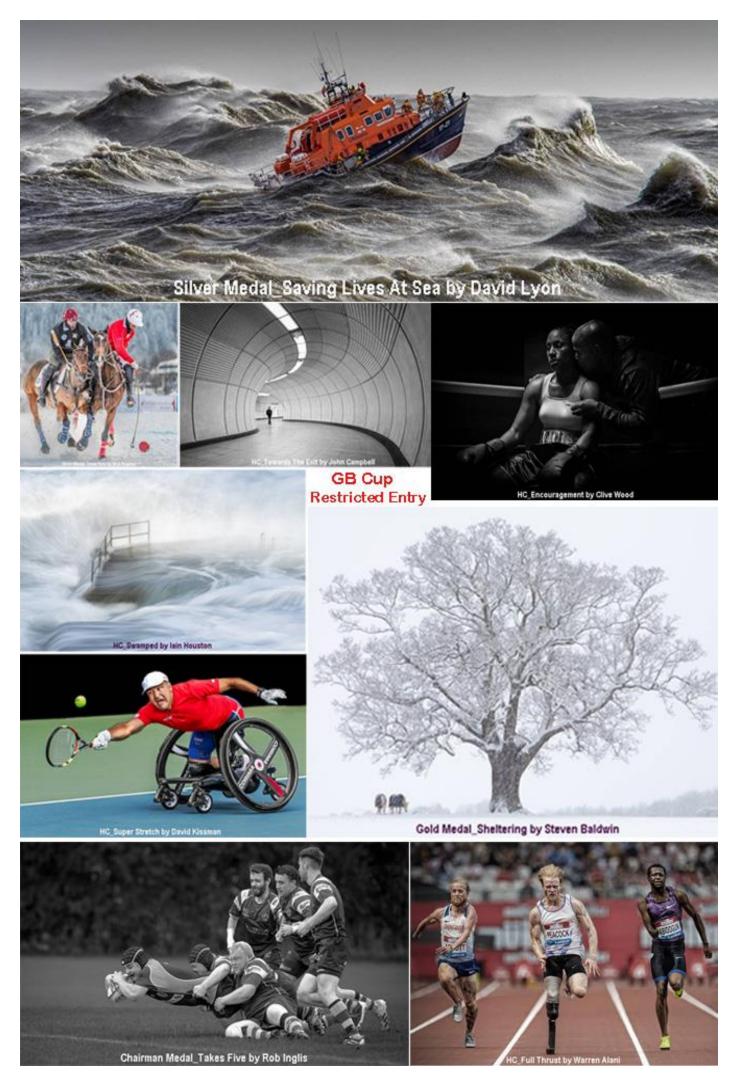

## **RESTRICTED ENTRY**

| Sheltering          | Steven | Baldwin  | Welwyn G'den City PC | Gold - Best PDI (RE)        |
|---------------------|--------|----------|----------------------|-----------------------------|
| Saving Lives At Sea | David  | Lyon     | Reigate PS           | Silver - Paul Radden Choice |
| Snow Polo           | Nick   | Rogers   | Reigate PS           | Silver - John McVie Choice  |
| Abyss               | Andrea | Steele   | Reigate PS           | Silver - Jane Lines Choice  |
| Takes Five          | Rob    | Inglis   | Keyworth CC          | Silver - Chairman Choice    |
| Swamped             | lain   | Houston  | Welwyn G'den City PC | Highly Commended            |
| Super Stretch       | David  | Kissman  | Keyworth CC          | Highly Commended            |
| Encouragement       | Clive  | Wood     | Keyworth CC          | Highly Commended            |
| Aurora At Slemish   | Trevor | Harvey   | NIE PS               | Highly Commended            |
| Towards The Exit    | John   | Campbell | Baglan Bay PS        | Highly Commended            |