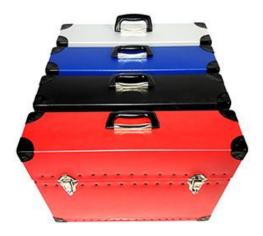

#### Photographic Print Cases

HD Photo Box

Top Opening case

Our print boxes & cases are used all over the world by amateur & professional photographers to store, ship and present their mounted 20" x 16" prints

Poly Print Box

Aluminium Print Case

Various depths and options available

www.nomadcases.co.uk | +44 (0)1858 464878 Rockingham Road Ind Est, Market Harborough, Leicestershire LE16 7QE

https://www.nomadcases.co.uk/