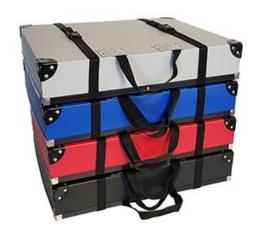

#### Photographic Print Cases

HD Photo Box

Top Opening case

Our print boxes & cases are used all over the world by amateur & professional photographers to store, ship and present their mounted 20" x 16" prints

Poly Print Box

Aluminium Print Case

Various depths and options available

www.nomadcases.co.uk | +44 (0)1858 464878 Rockingham Road Ind Est, Market Harborough, Leicestershire LE16 7QE

https://www.nomadcases.co.uk/