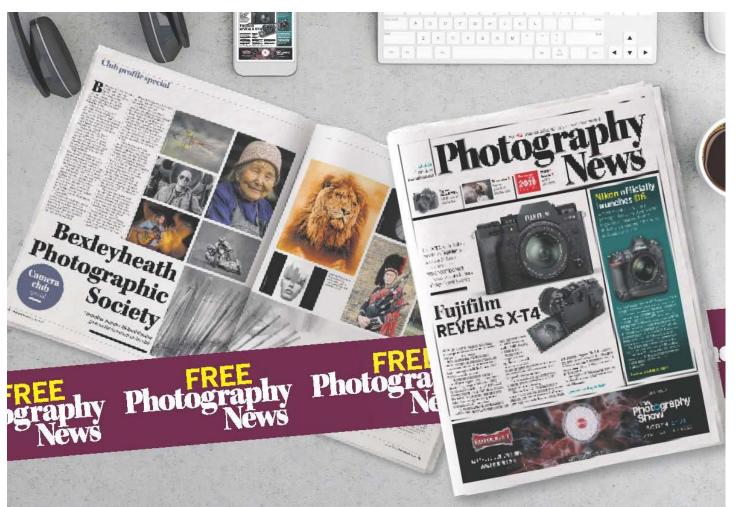

# CALLING ALL CAMERA CLUB MEMBERS

Get your Photography News delivered to your door completely free of charge and you could win an Olympus Tough TG-6!

Photography News is usually being bulk delivered to camera clubs, but in these unprecedented times when there are only virtual and no physical meetings, copies are not being distributed to members.

To get round the problem during this time of crisis Photography News is offering free individual print subscriptions until life is back to normal. Sign up and you will get a free copy delivered to your front door.

To claim a FREE 3-month print subscription to Photography News, simply email: hello@bright-publishing.com quoting PAGB-PN in the subject box, with your full postal address. And to sign up for the Photography News newsletter, packed with news, tutorials, offers and competitions, plus access to the interactive digital version of PN go to GetPN.co.uk – sign up before 31 May 2020 and you could win an Olympus Tough TG-6 camera!\*