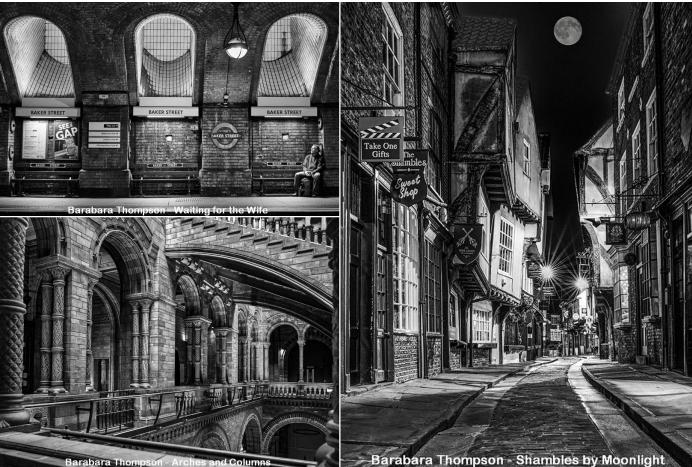

#### Adjudication held at Winsford 23 & 24 April 2024

7 applications were adjudicated at BPAGB and all were successful:

| Geraint Philip Williams | Stevenage PS                               | EAF    |
|-------------------------|--------------------------------------------|--------|
| •                       |                                            |        |
| Patrick Crowhurst       | Sileby PS                                  | N&EMPF |
| Stuart Lewis            | Sodbury & Yate PC                          | WCPF   |
| Barbara Thompson        | Clay Cross PS                              | N&EMPF |
| Lee Paul Streeton       | <b>Northampton Natural History Society</b> | MCPF   |
| Sonia Nadolen Jones     | Llandudno PS                               | NWPA   |
| Alan Crisp              | Bognor Regis CC                            | SCPF   |