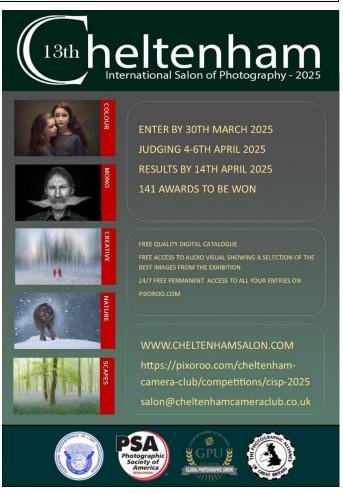

# Southport Photographic Society, 78th National Open Exhibition

The Opening Ceremony and Presentation of Prizes will be held at:

New Hall Emmanuel Church Cambridge Road Southport Merseyside PR9 9PR

On Monday 17th March 2025. Doors open at 19:15 for prompt start of 19:45

Please note that due to size of entry we may have to show the classes over two evenings. The second evening will be via zoom on Wednesday 19th March 2025. Zoom will open at 19:30 for prompt start at 19:45. This will be advised on our website, www.southportphotographic.co.uk.

The Exhibition opens on 15th March 2025 and will be open until 29th March 2025. Please refer to the Atkinson's website for opening

times, www.theatkinson.co.uk.