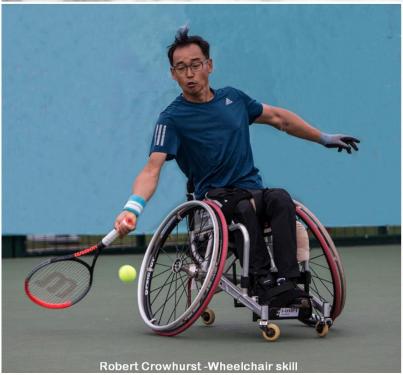

#### Adjudication held at Winsford 23 & 24 April 2024

7 applications were adjudicated at BPAGB and all were successful:

| Geraint Philip Williams | Stevenage PS                               | EAF    |
|-------------------------|--------------------------------------------|--------|
| •                       |                                            |        |
| Patrick Crowhurst       | Sileby PS                                  | N&EMPF |
| Stuart Lewis            | Sodbury & Yate PC                          | WCPF   |
| Barbara Thompson        | Clay Cross PS                              | N&EMPF |
| Lee Paul Streeton       | <b>Northampton Natural History Society</b> | MCPF   |
| Sonia Nadolen Jones     | Llandudno PS                               | NWPA   |
| Alan Crisp              | Bognor Regis CC                            | SCPF   |