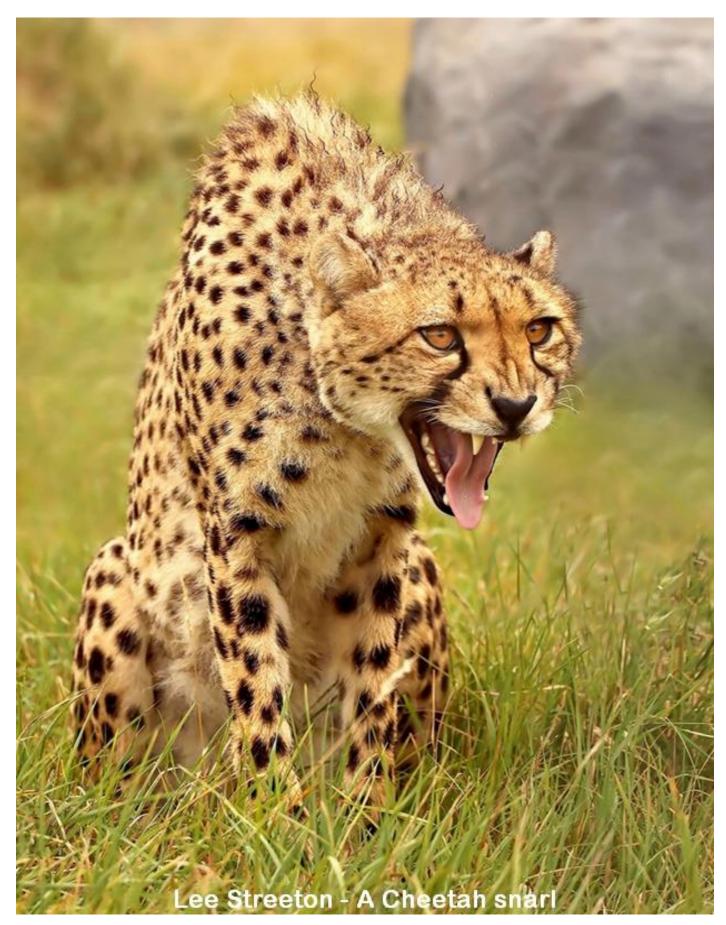

#### Adjudication held at Winsford 23 & 24 April 2024

7 applications were adjudicated at BPAGB and all were successful:

| Geraint Philip Williams | Stevenage PS                               | EAF    |
|-------------------------|--------------------------------------------|--------|
| •                       |                                            |        |
| Patrick Crowhurst       | Sileby PS                                  | N&EMPF |
| Stuart Lewis            | Sodbury & Yate PC                          | WCPF   |
| Barbara Thompson        | Clay Cross PS                              | N&EMPF |
| Lee Paul Streeton       | <b>Northampton Natural History Society</b> | MCPF   |
| Sonia Nadolen Jones     | Llandudno PS                               | NWPA   |
| Alan Crisp              | Bognor Regis CC                            | SCPF   |

Page 9 of 12, e-news Issue 372 18 January 2025

This was only the Second Adjudication for the newly introduced BPAGB (Badge) Award for Photographic Merit and it was delightful that all applicants were successful.

The images are assessed as if they were entered for the CPAGB but with fewer images and a lower passing score. Many, although not all, of the images scored highly enough to form a successful CPAGB entry at a future Adjudication.