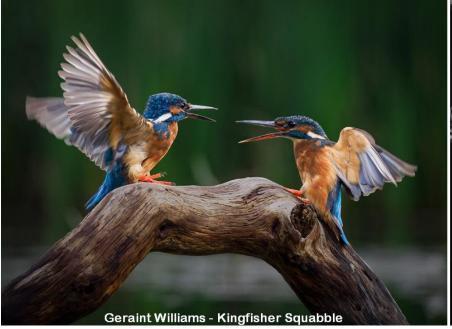

#### Adjudication held at Winsford 23 & 24 April 2024

7 applications were adjudicated at BPAGB and all were successful:

| Geraint Philip Williams | Stevenage PS                               | EAF    |
|-------------------------|--------------------------------------------|--------|
| •                       |                                            |        |
| Patrick Crowhurst       | Sileby PS                                  | N&EMPF |
| Stuart Lewis            | Sodbury & Yate PC                          | WCPF   |
| Barbara Thompson        | Clay Cross PS                              | N&EMPF |
| Lee Paul Streeton       | <b>Northampton Natural History Society</b> | MCPF   |
| Sonia Nadolen Jones     | Llandudno PS                               | NWPA   |
| Alan Crisp              | Bognor Regis CC                            | SCPF   |

Page 9 of 12, e-news Issue 372 18 January 2025

This was only the Second Adjudication for the newly introduced BPAGB (Badge) Award for Photographic Merit and it was delightful that all applicants were successful.

The images are assessed as if they were entered for the CPAGB but with fewer images and a lower passing score. Many, although not all, of the images scored highly enough to form a successful CPAGB entry at a future Adjudication.