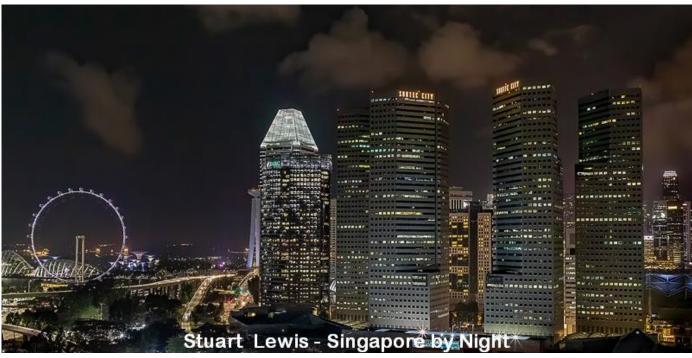

#### Adjudication held at Winsford 23 & 24 April 2024

7 applications were adjudicated at BPAGB and all were successful:

| Geraint Philip Williams | Stevenage PS                               | EAF    |
|-------------------------|--------------------------------------------|--------|
| •                       |                                            |        |
| Patrick Crowhurst       | Sileby PS                                  | N&EMPF |
| Stuart Lewis            | Sodbury & Yate PC                          | WCPF   |
| Barbara Thompson        | Clay Cross PS                              | N&EMPF |
| Lee Paul Streeton       | <b>Northampton Natural History Society</b> | MCPF   |
| Sonia Nadolen Jones     | Llandudno PS                               | NWPA   |
| Alan Crisp              | Bognor Regis CC                            | SCPF   |