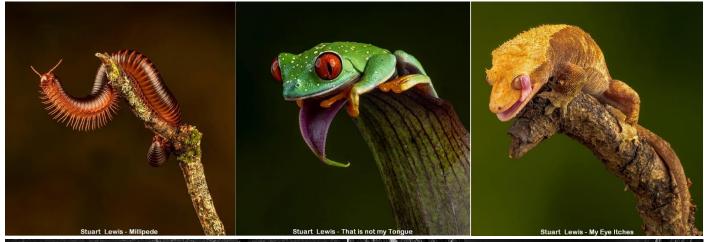

#### Adjudication held at Winsford 23 & 24 April 2024

7 applications were adjudicated at BPAGB and all were successful:

| Geraint Philip Williams | Stevenage PS                               | EAF    |
|-------------------------|--------------------------------------------|--------|
| •                       |                                            |        |
| Patrick Crowhurst       | Sileby PS                                  | N&EMPF |
| Stuart Lewis            | Sodbury & Yate PC                          | WCPF   |
| Barbara Thompson        | Clay Cross PS                              | N&EMPF |
| Lee Paul Streeton       | <b>Northampton Natural History Society</b> | MCPF   |
| Sonia Nadolen Jones     | Llandudno PS                               | NWPA   |
| Alan Crisp              | Bognor Regis CC                            | SCPF   |