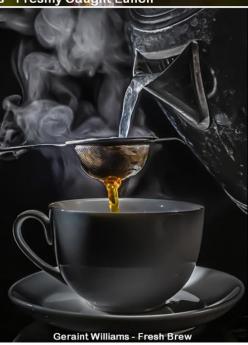

#### Adjudication held at Winsford 23 & 24 April 2024

7 applications were adjudicated at BPAGB and all were successful:

| Geraint Philip Williams | Stevenage PS                               | EAF    |
|-------------------------|--------------------------------------------|--------|
| •                       |                                            |        |
| Patrick Crowhurst       | Sileby PS                                  | N&EMPF |
| Stuart Lewis            | Sodbury & Yate PC                          | WCPF   |
| Barbara Thompson        | Clay Cross PS                              | N&EMPF |
| Lee Paul Streeton       | <b>Northampton Natural History Society</b> | MCPF   |
| Sonia Nadolen Jones     | Llandudno PS                               | NWPA   |
| Alan Crisp              | Bognor Regis CC                            | SCPF   |