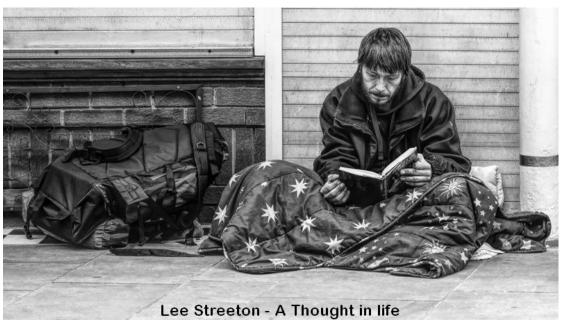

#### Adjudication held at Winsford 23 & 24 April 2024

7 applications were adjudicated at BPAGB and all were successful:

| Geraint Philip Williams | Stevenage PS                               | EAF    |
|-------------------------|--------------------------------------------|--------|
| •                       |                                            |        |
| Patrick Crowhurst       | Sileby PS                                  | N&EMPF |
| Stuart Lewis            | Sodbury & Yate PC                          | WCPF   |
| Barbara Thompson        | Clay Cross PS                              | N&EMPF |
| Lee Paul Streeton       | <b>Northampton Natural History Society</b> | MCPF   |
| Sonia Nadolen Jones     | Llandudno PS                               | NWPA   |
| Alan Crisp              | Bognor Regis CC                            | SCPF   |