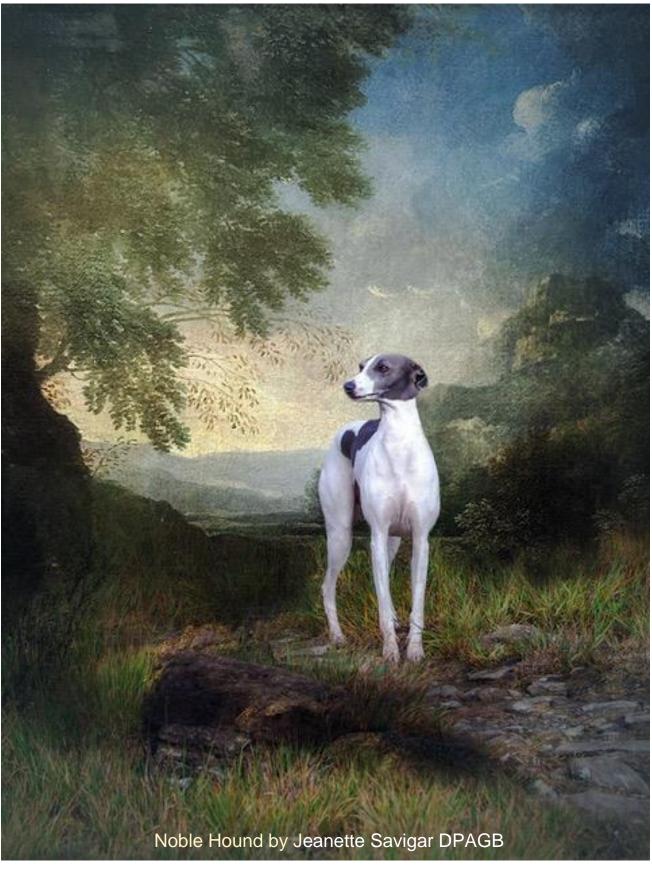

### Jeanette Savigar DPAGB

I have been interested in photography for 10 years and joined Chorley PS 6 years ago.

I taught myself photoshop during lock down. I am dyslexic which seems to always be helped me in my creativity and my imagination and I prefer to print my images. I got a lot of inspiration and encouragement from other members who had tried for PAGB distinctions and I achieved my CPAGB with prints in 2022.

I taught myself photoshop during lockdown.

I am mostly interested in nature, zoo animals and portraiture and I am inspired by looking at fine art images of the past. I like a variety of different images, compositing and story-telling.

With help from my mentors and other club members, I achieved my Print DPAGB this November at Winsford. It was a nerve wracking day but with lots of encouragement from others and seeing other images being judged was very interesting. It give me the confidence to put in for the Master of Print for the first time.

I am going to try for EPAGB in April 2026, giving myself plenty of time to do 15 new images and to improve my skills. I would like to thank everyone who helped me in my Journey and I would encourage others to have a go.