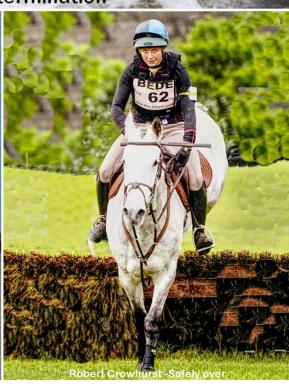

#### Adjudication held at Winsford 23 & 24 April 2024

7 applications were adjudicated at BPAGB and all were successful:

| Geraint Philip Williams | Stevenage PS                               | EAF    |
|-------------------------|--------------------------------------------|--------|
| •                       |                                            |        |
| Patrick Crowhurst       | Sileby PS                                  | N&EMPF |
| Stuart Lewis            | Sodbury & Yate PC                          | WCPF   |
| Barbara Thompson        | Clay Cross PS                              | N&EMPF |
| Lee Paul Streeton       | <b>Northampton Natural History Society</b> | MCPF   |
| Sonia Nadolen Jones     | Llandudno PS                               | NWPA   |
| Alan Crisp              | Bognor Regis CC                            | SCPF   |