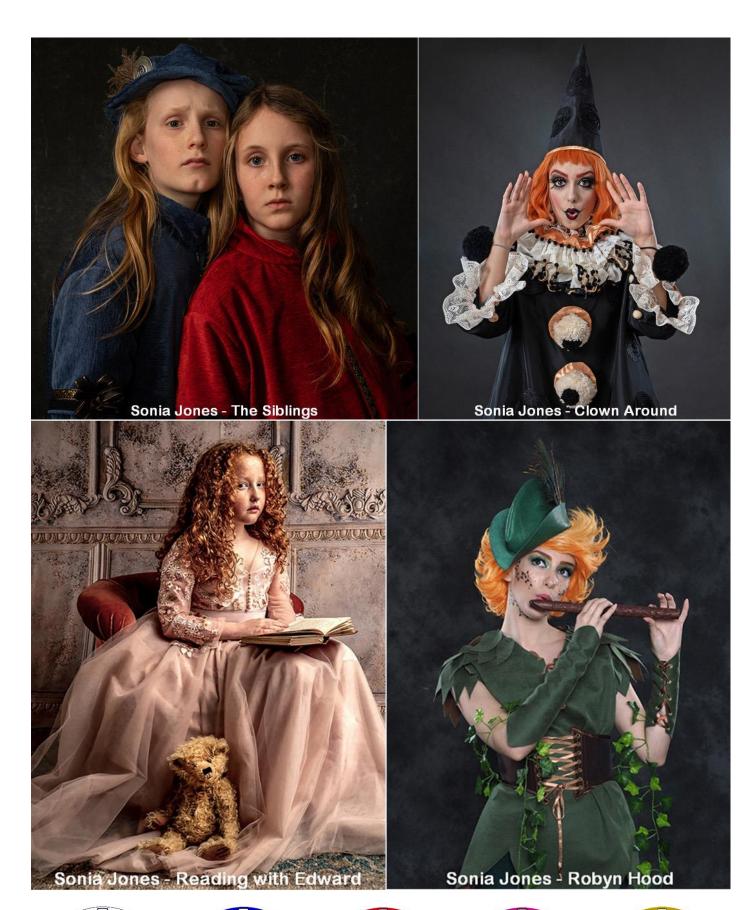

#### Adjudication held at Winsford 23 & 24 April 2024

7 applications were adjudicated at BPAGB and all were successful:

| Geraint Philip Williams | Stevenage PS                               | EAF    |
|-------------------------|--------------------------------------------|--------|
| •                       |                                            |        |
| Patrick Crowhurst       | Sileby PS                                  | N&EMPF |
| Stuart Lewis            | Sodbury & Yate PC                          | WCPF   |
| Barbara Thompson        | Clay Cross PS                              | N&EMPF |
| Lee Paul Streeton       | <b>Northampton Natural History Society</b> | MCPF   |
| Sonia Nadolen Jones     | Llandudno PS                               | NWPA   |
| Alan Crisp              | Bognor Regis CC                            | SCPF   |

Page 9 of 12, e-news Issue 372 18 January 2025

This was only the Second Adjudication for the newly introduced BPAGB (Badge) Award for Photographic Merit and it was delightful that all applicants were successful.

The images are assessed as if they were entered for the CPAGB but with fewer images and a lower passing score. Many, although not all, of the images scored highly enough to form a successful CPAGB entry at a future Adjudication.