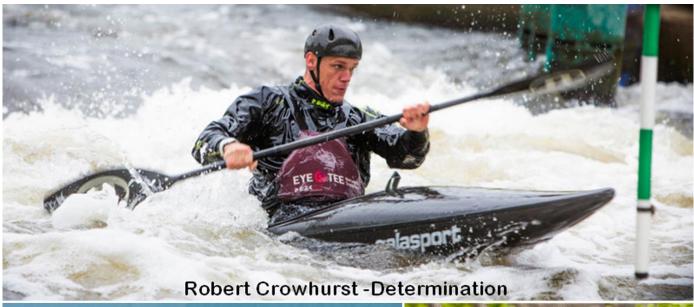

#### Adjudication held at Winsford 23 & 24 April 2024

7 applications were adjudicated at BPAGB and all were successful:

| Geraint Philip Williams | Stevenage PS                               | EAF    |
|-------------------------|--------------------------------------------|--------|
| •                       |                                            |        |
| Patrick Crowhurst       | Sileby PS                                  | N&EMPF |
| Stuart Lewis            | Sodbury & Yate PC                          | WCPF   |
| Barbara Thompson        | Clay Cross PS                              | N&EMPF |
| Lee Paul Streeton       | <b>Northampton Natural History Society</b> | MCPF   |
| Sonia Nadolen Jones     | Llandudno PS                               | NWPA   |
| Alan Crisp              | Bognor Regis CC                            | SCPF   |