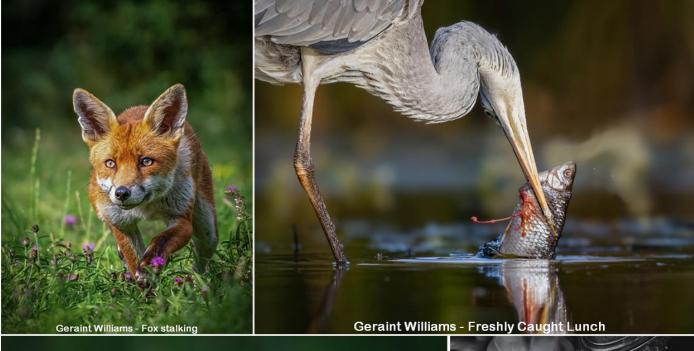

#### Adjudication held at Winsford 23 & 24 April 2024

7 applications were adjudicated at BPAGB and all were successful:

| Geraint Philip Williams | Stevenage PS                               | EAF    |
|-------------------------|--------------------------------------------|--------|
| •                       |                                            |        |
| Patrick Crowhurst       | Sileby PS                                  | N&EMPF |
| Stuart Lewis            | Sodbury & Yate PC                          | WCPF   |
| Barbara Thompson        | Clay Cross PS                              | N&EMPF |
| Lee Paul Streeton       | <b>Northampton Natural History Society</b> | MCPF   |
| Sonia Nadolen Jones     | Llandudno PS                               | NWPA   |
| Alan Crisp              | Bognor Regis CC                            | SCPF   |

Page 9 of 12, e-news Issue 372 18 January 2025

This was only the Second Adjudication for the newly introduced BPAGB (Badge) Award for Photographic Merit and it was delightful that all applicants were successful.

The images are assessed as if they were entered for the CPAGB but with fewer images and a lower passing score. Many, although not all, of the images scored highly enough to form a successful CPAGB entry at a future Adjudication.