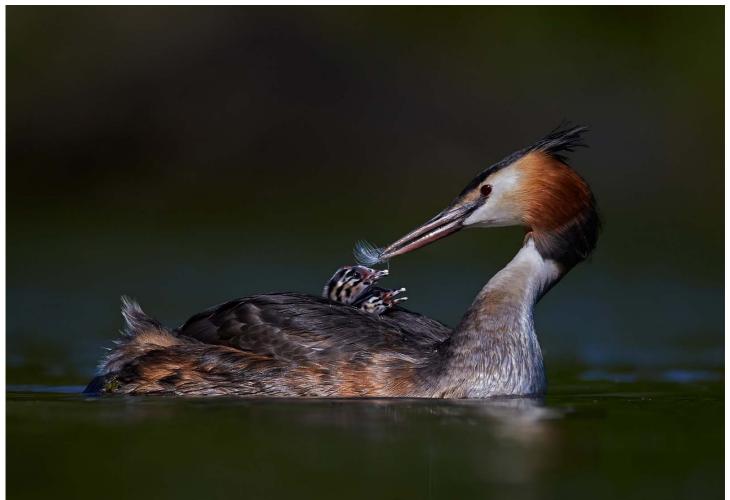

#### Des Clinton chose: Great Crested Grebe with 2 Chicks

by Austin Thomas - Wigan 10 FC - L&CPU

## **INDIVIDUAL AWARD – DES CLINTON MEDAL**

Austin Thomas - Great Crested Grebe with Two Chicks