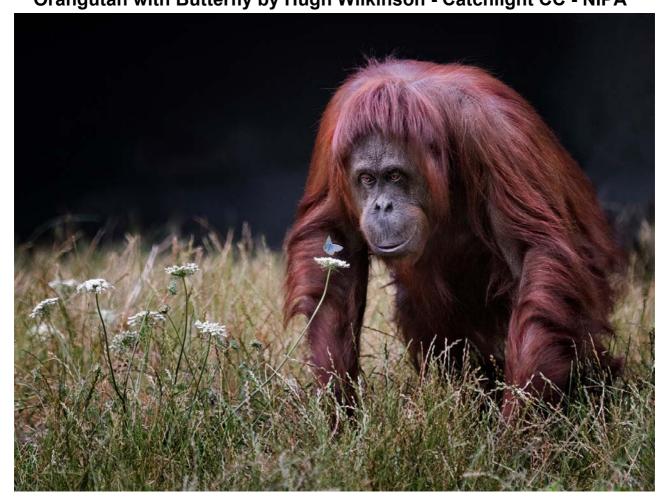

#### The Judges awarded a PAGB Silver Medal to an Image of their choice

Philip Charnock chose: Orangutan with Butterfly by Hugh Wilkinson - Catchlight CC - NIPA

#### INDIVIDUAL AWARD – PHIL CHARNOCK MEDAL Orangutan with Butterfly by Hugh Wilkinson - Catchlight CC - NIPA