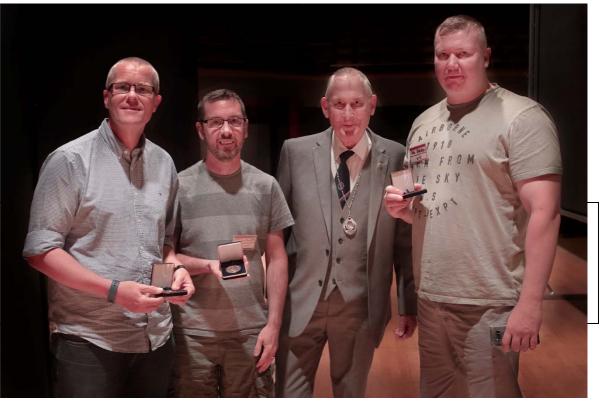

## **INTER-CLUB PDI CHAMPIONSHIP \* WIGAN 10 WIN**

Austin Thomas of Wigan 10, with the Darwin Clayton Trophy, takes pride of place amongst the representatives of the other Finalist Clubs.

The 15 Federations of the PAGB nominated 30 clubs to represent them which, with the 8 finalists from 2017, gave us a total of 38 clubs to contest the Championship.