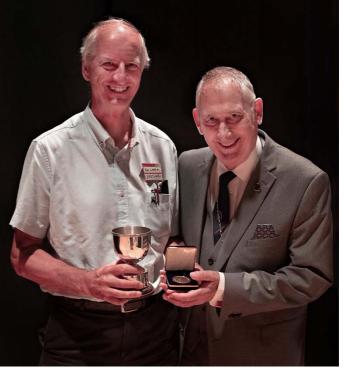

## INDIVIDUAL AWARD – BEST OVERALL

The Bond by Ken Lindsay, Eastwood P.S., SPF

Ken Lindsay receiving The Practical Photography Trophy, plus a PAGB Gold Medal from the PAGB President, Gordon Jenkins.

below. The Judges